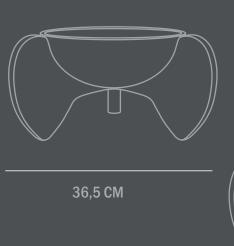

**Material: Ceramic** 

**Care instructions:** 

Use a soft dry cloth to clean the product.

Do not use household cleaners.

Not waterproof

Dimensions: L36,5 / W30 / H20 CM

Country of origin: CN

Product weight: 2,50 Kg