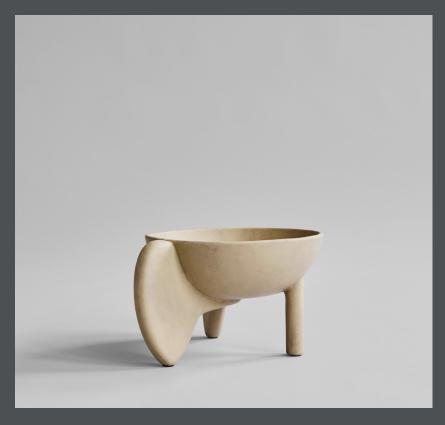

## WING BOWL BIG

It is all about gravity and a sense of floating through the air. Wing is a sculptural collection of bowls that makes one want to be lifted into thin air even though its presence is very much grounding as well.

The silhouette is made up of two wings and a single cylinder-shaped leg as a steady contrast and the bowl in casted in a lightweight fiber concrete. Use Wing as a container or as a stand-alone art piece on the table.

As it is a hand glazed natural product, the colours may vary slightly and it is not waterproof safe.

Designed by Kristian Sofus Hansen & Tommy Hyldahl

**Product no: 221008** 

Type: Bowl - Indoor

**Colour: Sand** 